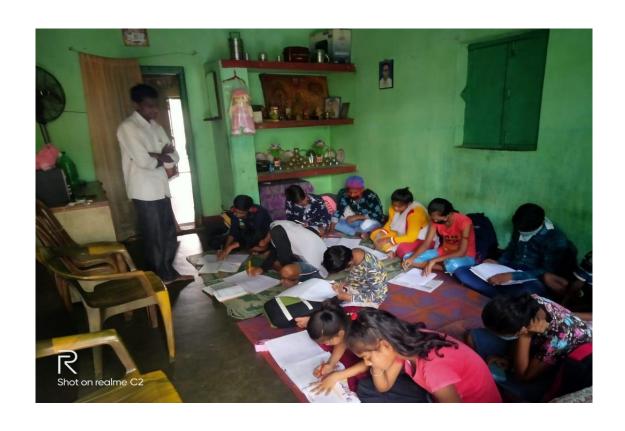

## HAZARIBAGH CENTRE

- 12. Monthly interaction led by President took place with the Team over Skype and special mention was made to the tireless efforts which the volunteers are making for making the different activities successful
  - 1. Sankalp-A pledge to change FB page noted huge hike in likes and membership over the month