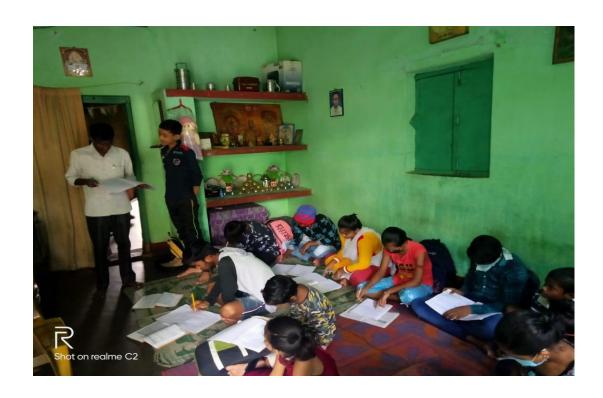

## HAZARIBAGH CENTRE

- 12. Monthly interaction led by President took place with the Team over Skype and special mention was made to the tireless efforts which the volunteers are making for making the different activities successful
  - 1. Sankalp-A pledge to change FB page noted huge hike in likes and membership over the month